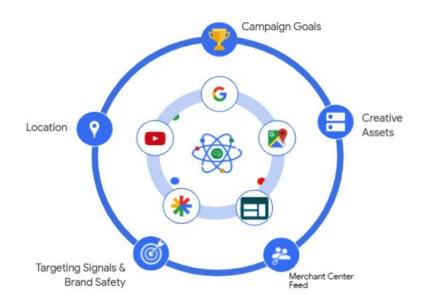

## **Run Ads Across Multiple Google Networks**

The Performance Max campaign type is very adaptable as it utilizes a mix of automation and machine learning to help advertisers execute their specific conversion goals.

The campaign type has a broad reach **serving across Google's Network**, reaching customers on the following networks: **Display, Search, Maps, Discover Feed, YouTube, Gmail, Shopping Ad Inventory.** 